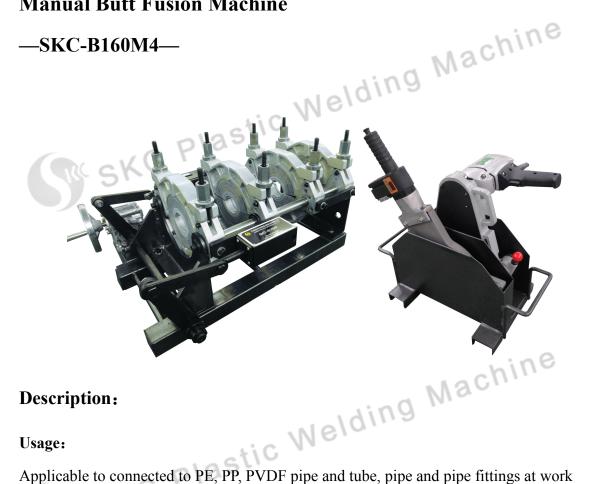

## **Manual Butt Fusion Machine**

**—SKC-B160M4—** 

## **Description:**

#### **Features:**

- 1. Assembled by the frame, hydraulic controller, planning tool, support of planning tool & the heating plate, the heating plate and the optional accessories;
- 2. Independent temperature control of the heating plate and PTFE surface coating;
- 3. Heating control with precision and stable electronic temperature control device;

4. Electric planning tool can automatic locking, safer and more reliable.