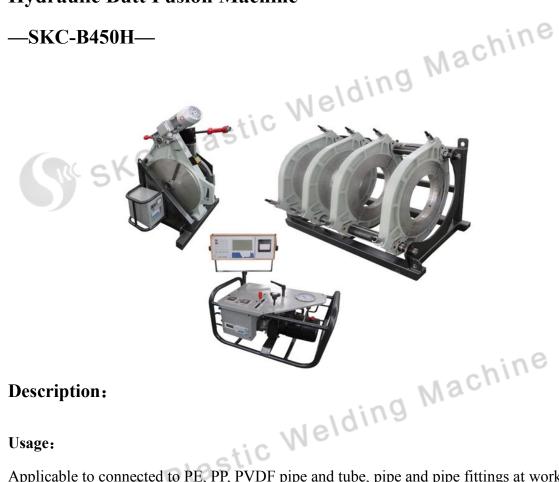

# **Hydraulic Butt Fusion Machine**

**—SKC-B450H—** 

## **Description:**

## Usage:

Applicable to connected to PE, PP, PVDF pipe and tube, pipe and pipe fittings at work site, also can be used in the workshop as well. All model machines can comply with the relevant ISO and DVS and Chinese welding standards.

#### **Features:**

- 1. Assembled by the frame, hydraulic controller, planning tool, support of planning tool & the heating plate, the heating plate and the optional accessories;
- 2. Independent temperature control of the heating plate and PTFE surface coating;

- 3. Heating control with precision and stable electronic temperature control device, and provide the deviation correction function;
- 4. Electric planning tool;
- 5. Main body of Frame is Aluminium alloy. 45 ° inclined design, simple structure and easy to use;
- 6. Hydraulic control frame, more powerful and low starting pressure to make the small diameter pipe welding is more reliable:
- 7. Welding position can be transformed. Convenient to weld all kinds of pipe fittings;
- 8. Independent dual channel timer can record the two periods of heat and cooling, timing alarm over to convenient the user;
- 9. Big dial, high-precision shock pressure, table read mathematical clearly;
- 10. All of the sealing ring and joint device were imported from the international famous brand.

## **Optional parts:**

- 1. Flange welding special liners
- 2. Layer liners
- astic Welding Machine 3.Data logger (Need to use II type hydraulic control unit)
- 4. Crane
- 5. Heating plate & Planning tool flip device