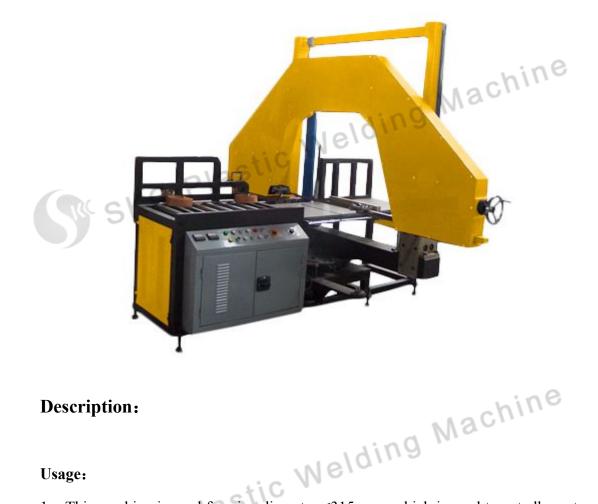

# **Multi-angle Band Saw**

## **Description:**

#### Usage:

- 1. This machine is used for pipe diameter  $\leq$ 315 mm, which is used to cut elbow, tee, cross sharp fitting in the workshop. is designed for PE, PPR plastic pipes;
- 2. Used in producing pipe fittings or blanking, cutting tubes according to the set angle and size, in order to reduce the waste pipe, and improve the efficiency of the pipe fitting in the later producing;
- 3. This machine can be added the special liners to better gripping pipes.