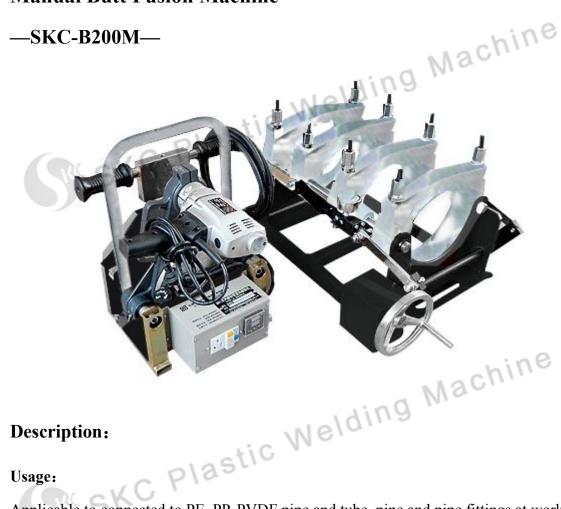

# **Manual Butt Fusion Machine**

**—SKC-B200M—** 

#### Usage:

Applicable to connected to PE, PP, PVDF pipe and tube, pipe and pipe fittings at work site, also can be used in the workshop as well. All model machines can comply with the relevant ISO and DVS and Chinese welding standards.

#### **Features:**

- 1. Assembled by the frame, hydraulic controller, planning tool, support of planning tool & the heating plate, the heating plate and the optional accessories;
- 2. Independent temperature control of the heating plate and PTFE surface coating;

- 3. Heating control with precision and stable electronic temperature control device;
- 4. Electric planning tool can automatic locking, safer and more reliable.